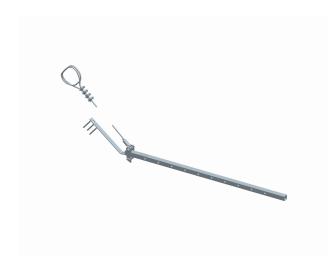

# Steel scaffolding fixing with 1m gutter with sling

Fixing kits allow roof scaffolds and guardrails to be used for safe work.

#### **FEATURES**

Efficient, light and easy to assemble,
Not limiting in terms of space and assembly
Suitable for any type of roof (tile, slate, zinc, sloping or flat, new or
renovation) or for the installation of solar panels
Meets the requirements of EN 13374 Class C